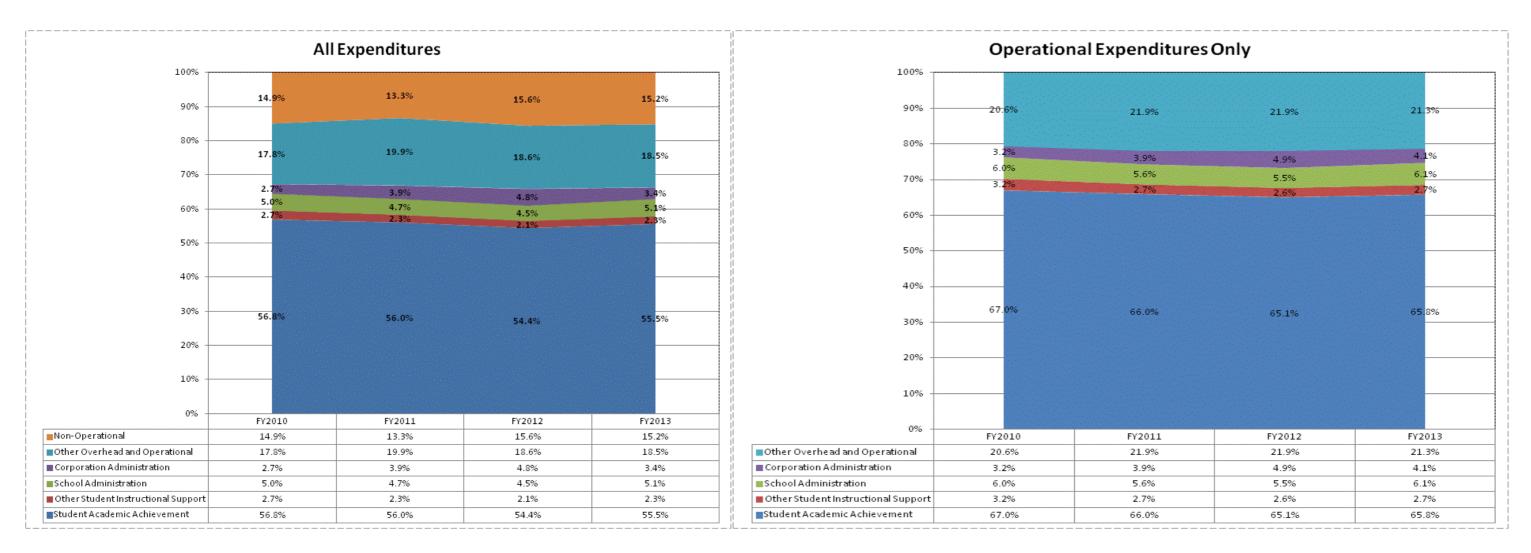

|                                 | F            | Y06 % of Total | F            | Y09 % of Total | F            | (12 % of Total | F            | FY13 % of Total                       |
|---------------------------------|--------------|----------------|--------------|----------------|--------------|----------------|--------------|---------------------------------------|
| Nettle Creek School Corp (8305) | FY 2006      | Exp            | FY 2009      | Exp            | FY 2012      | Exp            | FY 2013      | Exp                                   |
| Student Academic Achievement    | \$6,235,750  | 53.3%          | \$7,703,826  | 58.3%          | \$6,465,739  | 54.4%          | \$6,351,453  | 55.5%                                 |
| Student Instructional Support   | \$816,529    | 7.0%           | \$1,023,901  | 7.7%           | \$788,698    | 6.6%           | \$842,608    | 7.4%                                  |
| Overhead and Operational        | \$2,761,720  | 23.6%          | \$2,838,733  | 21.5%          | \$2,786,979  | 23.4%          | \$2,506,022  | 21.9%                                 |
| Nonoperational                  | \$1,884,673  | 16.1%          | \$1,656,506  | 12.5%          | \$1,853,359  | 15.6%          | \$1,734,468  | 15.2%                                 |
| Grand Total                     | \$11,698,671 |                | \$13,222,966 |                | \$11,894,775 |                | \$11,434,552 |                                       |
|                                 |              |                |              |                |              |                |              | · · · · · · · · · · · · · · · · · · · |

|                                                                        | FY 2006 | FY 2009 |  |
|------------------------------------------------------------------------|---------|---------|--|
| Student Instructional Expenditures (Academic Achievement plus Support) | 60.3%   | 66.0%   |  |

| FY 2012 | FY 2013 |
|---------|---------|
| 61.0%   | 62.9%   |

|                                                                                                     |             |             |             | • • •       |                          |     |
|-----------------------------------------------------------------------------------------------------|-------------|-------------|-------------|-------------|--------------------------|-----|
| Account                                                                                             | FY 2006     | FY 2009     | FY 2012     | FY 2013     | Increase from<br>FY 2006 | Inc |
| Student Academic Achievement                                                                        |             |             | -           |             |                          |     |
| 11050 Regular Programs; Full Day Kindergarten                                                       | \$88,636    | \$285,884   | \$235,710   | \$223,898   | 153%                     |     |
| 11100 Regular Programs; Elementary                                                                  | \$1,688,595 | \$2,599,860 | \$2,220,945 | \$2,223,846 | 32%                      |     |
| 11200 Regular Programs; Middle/Junior High                                                          | \$0         | \$808,857   | \$705,389   | \$665,873   | N/A                      |     |
| 11300 Regular Programs; High School                                                                 | \$1,753,733 | \$1,945,982 | \$1,222,625 | \$1,237,514 | -29%                     |     |
| 11350 Regular Programs; High School; Academic Honors Diploma                                        | \$0         | \$25,498    | \$37,974    | \$37,726    | N/A                      |     |
| 11410 Vocational Education; Agriculture A                                                           | \$128,102   | \$117,847   | \$135,487   | \$132,937   | 4%                       |     |
| 11450 Vocational Education; Consumer and Homemaking                                                 | \$50,729    | \$100,583   | \$64,224    | \$56,830    | 12%                      |     |
| 11470 Vocational Education; Business Education                                                      | \$52,557    | \$26,695    | \$17,246    | \$13,570    | -74%                     |     |
| 11480 Vocational Education; Industrial Education A                                                  | \$0         | \$0         | \$5,746     | \$15,570    | N/A                      |     |
| 11910 Other Regular Programs; Competency Testing                                                    | \$0         | \$764       | \$0         | \$0         | N/A                      |     |
| 12110 Gifted And Talented; Gifted and Talented                                                      | \$59,264    | \$0         | \$0         | \$0         | -100%                    |     |
| 12150 Gifted And Talented; High Ability Student Programs                                            | \$0         | \$132,499   | \$185,225   | \$149,445   | N/A                      |     |
| 12210 Mental Disabilities; Mild Mental Disabilities                                                 | \$0         | \$0         | \$174,771   | \$206,180   | N/A                      |     |
| 12350 Physical Impairment; Homebound                                                                | \$1,745     | \$0         | \$0         | \$385       | -78%                     |     |
| 12510 Culturally Different; Communication Disorders                                                 | \$35,855    | \$62,791    | \$57,296    | \$66,037    | 84%                      |     |
| 12520 Culturally Different; Compensatory                                                            | \$183       | \$34        | \$0         | \$0         | -100%                    |     |
| 12810 Special Education Preschool                                                                   | \$72,826    | \$0         | \$0         | \$0         | -100%                    |     |
| 14100 Summer School Programs; Elementary                                                            | \$21,078    | \$8,373     | \$0         | \$8,749     | -58%                     |     |
| 14200 Summer School Programs; Middle/Junior High School                                             | \$10,488    | \$8,083     | \$0         | \$0         | -100%                    |     |
| 14300 Summer School Programs; High School                                                           | \$0         | \$6,029     | \$0         | \$5,609     | N/A                      |     |
| 16100 Remediation Testing                                                                           | \$7,581     | \$27,844    | \$16,346    | \$17,163    | 126%                     |     |
| 16200 Preventive Remediation                                                                        | \$29,256    | \$35,317    | \$6,783     | \$16,788    | -43%                     |     |
| 17300 Payments to Other Governmental Units Within State; Area Vocational School (Participa          | \$116,186   | \$118,091   | \$136,508   | \$123,370   | 6%                       |     |
| 17400 Payments to Other Governmental Units Within State; Joint Services and Supply; Speci           | \$657,309   | \$779,878   | \$663,375   | \$728,852   | 11%                      |     |
| 22110 Improvement of Instruction; Service Area Direction                                            | \$3,750     | \$0         | \$0         | \$0         | -100%                    |     |
| 22120 Improvement of Instruction; Instruction and Curriculum Development                            | \$8,240     | \$2,569     | \$8         | \$0         | -100%                    |     |
| 22130 Improvement of Instruction; Instructional Staff Training                                      | \$39,438    | \$83,243    | \$98,233    | \$48,789    | 24%                      |     |
| 22190 Improvement of Instruction; Other Improvement of Instructional Services                       | \$628       | \$858       | \$0         | \$0         | -100%                    |     |
| 22220 Library/Media Services; School Library                                                        | \$116,191   | \$183,457   | \$92,343    | \$107,190   | -8%                      |     |
| 22230 Library/Media Services; Audiovisual                                                           | \$1,805     | \$2,445     | \$2,568     | \$773       | -57%                     |     |
| 22250 Library/Media Services; Computer Assisted Instruction Services                                | \$14,931    | \$520       | \$0         | \$0         | -100%                    |     |
| 22310 Instruction, Related Technology; Technology Service Supervision and Administration            | \$55,614    | \$0         | \$0         | \$0         | -100%                    |     |
| 22320 Instruction, Related Technology; Student Learning Centers                                     | \$0         | \$24,008    | \$0         | \$0         | N/A                      |     |
| 22360 Instruction, Related Technology; Network Support                                              | \$25,524    | \$123,463   | \$238,245   | \$138,684   | 443%                     |     |
| 22370 Instruction, Related Technology; Hardware Maintenance and Support                             | \$0         | \$9,350     | \$6,705     | \$25,702    | N/A                      |     |
| 22380 Instruction, Related Technology; Professional Development for Instruction, Focused Technology | \$0         | \$4,710     | \$0         | \$0         | N/A                      |     |
| 22900 Other Support Service, Instructional Staff                                                    | \$0         | \$239       | \$180       | \$691       | N/A                      |     |
| 25520 Textbooks for Rent or Resale; Textbooks, Workbooks, and Repairs                               | \$125,227   | \$153,055   | \$140,377   | \$88,284    | -30%                     |     |
| 25540 Textbooks for Rent or Resale; Other Textbook Rental Service                                   | \$0         | \$1,248     | \$1,429     | \$1,776     | N/A                      |     |
| 25570 Textbooks for Rent or Resale; Materials and Supplies                                          | \$65,500    | \$23,752    | \$0         | \$9,225     | -86%                     |     |
| 26497 2007 Account Code - Teachers Retirement Fund                                                  | \$235,602   | \$0         | \$0         | \$0         | N/A                      |     |
| Student Academic Achievement Total                                                                  | \$5,466,571 | \$7,703,826 | \$6,465,739 | \$6,351,453 | 16%                      |     |
|                                                                                                     |             |             |             |             |                          |     |
| Student Instructional Support                                                                       |             |             |             |             |                          |     |
| 21130 Attendance and Social Work Services; Social Work Services                                     | \$37,044    | \$53,451    | \$0         | \$0         | -100%                    |     |
| 21220 Guidance Services; Counseling Services                                                        | \$173,881   | \$239,340   | \$198,135   | \$195,997   | 13%                      |     |
| 21340 Health Services; Nurse Services                                                               | \$42,928    | \$52,977    | \$53,598    | \$63,979    | 49%                      |     |
| 21990 Other Support Services, Students; Other Student Services                                      | \$1,000     | \$7,981     | \$2,109     | \$0         | -100%                    |     |
| 24100 Office of The Principal                                                                       | \$422,296   | \$670,152   | \$534,856   | \$582,632   | 38%                      |     |
| Student Instructional Support Total                                                                 | \$677,148   | \$1,023,901 | \$788,698   | \$842,608   | 24%                      |     |
|                                                                                                     |             | . , ,       | . ,         | , ,         |                          |     |